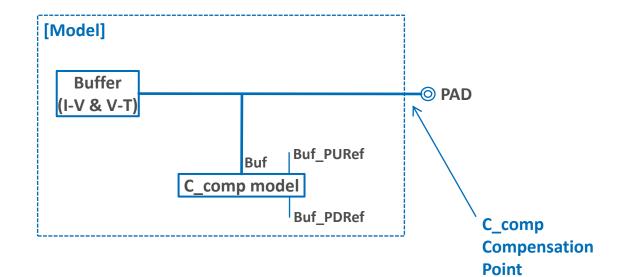

### C\_comp Model only

#### C\_comp Model only

- No series elements
- C\_Comp Model including on-die interconnect
- Includes series elements
- C\_comp Model with separate on-die interconnect model
- C\_comp Model with on-die interconnect split into two sections