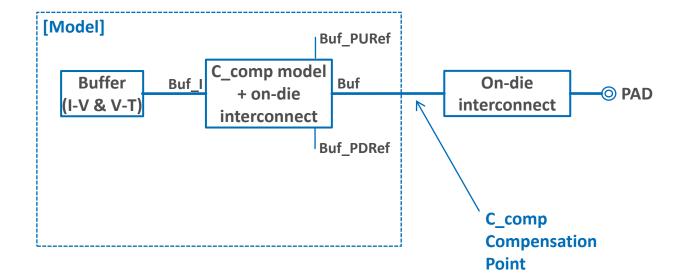

#### C\_comp Model & Two On-die Interconnect Sections

#### C\_comp Model only

- No series elements
- C\_Comp Model including on-die interconnect
- Includes series elements
- C\_comp Model with separate on-die interconnect model
- C\_comp Model with on-die interconnect split into two sections