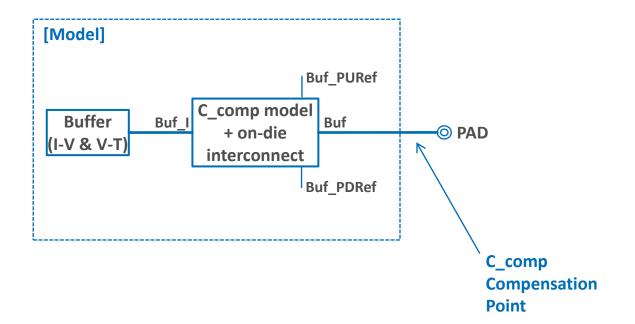

## C\_comp Model Includes On-die Interconnect

#### C\_comp Model only

- No series elements
- C\_Comp Model including on-die interconnect
- Includes series elements
- C\_comp Model with separate on-die interconnect model
- C\_comp Model with on-die interconnect split into two sections