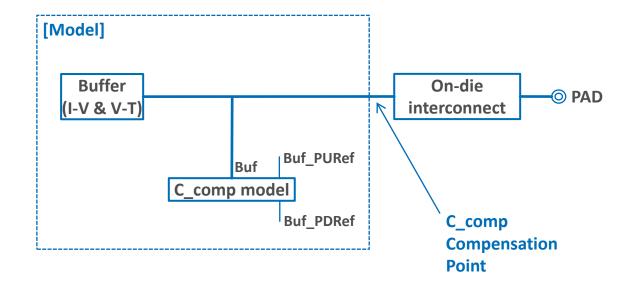

#### C\_comp Model & Separate On-die Interconnect

#### C\_comp Model only

- No series elements
- C\_Comp Model including on-die interconnect
- Includes series elements
- C\_comp Model with separate on-die interconnect model
- C\_comp Model with on-die interconnect split into two sections